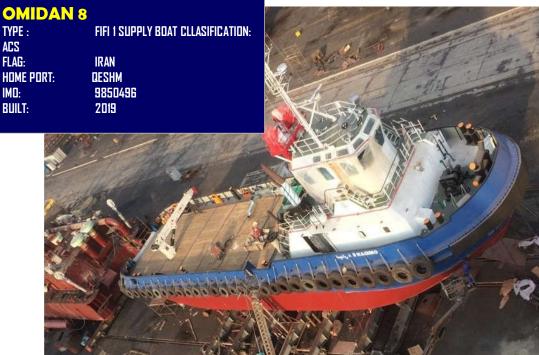

#### MAIN PARTICULAR

| Length Overall | 40.4 M |
|----------------|--------|
| Breadth        | 10.2 M |
| Depth          | 4.3 M  |
| Draft          | 3.5 M  |
| Deck Area      | 190 M2 |
|                |        |

### TANK CAPACITY

| Fuel Oil Tank       | 300 M3  |
|---------------------|---------|
| Fresh Water Tank    | 198 M3  |
| WATER BALAST        | 48 M3   |
| LUB OIL             | 4.53 M3 |
| SEWAGE TANK         | 4.15 M3 |
| DAILY FUEL OIL TANK | 5.4 M3  |
| FOAM TANK           | 11 M3   |
| SLUDGE TANK         | 3.5 M3  |
| DISPERSANT TANK     | 7 M3    |
|                     |         |

### MACHINERY

Number of Main Engine Propulsion Make / Type Total BHP / Kw Bow Thruster Diesel Generator Emergency Diesel Gen FIFI

# PERFORMANCE:

MAX SPEED12 KNOTECONOMICAL SPEED10 KNOTBOLLARD PULL40 TECONOMICAL Fuel Consumption179 Lit/Hr

### DECK EQUIPMENT

TOWING WINCH ANCHOR WINCH ANCHORS CHAIN LENGTH TOWING HOOK Deck Crane 2X10PERSONS 20 6 1X 6 PERSONS

2X1 +2X4 + 1X6 PERSONS

MESS ROOM FOR 10 PERSONS

FULL FERNISHED FOR 10 PERSONS

16

3

ONWA

ONWA

ICOM

**ONWA** 

ONWA

ONWA

40 ton 2X3 TON - 10M/MIN 2X730KG 302.5M SWL 400KN / 40 TON 10 TON/22.5M

www.ospico.com

Main Engine+Gear box+Kurt Nozzle

2X1623HP / 2x1210 KW @ 1800RPM

2X1200 M3/H , with ship cooling nozle

MITSUBISHI/ S12R- T2MPTK

1x201 hp , schottel - STT-110lk

2x128KW +1x80KW+ 1x270kw

Tel: +982122879970