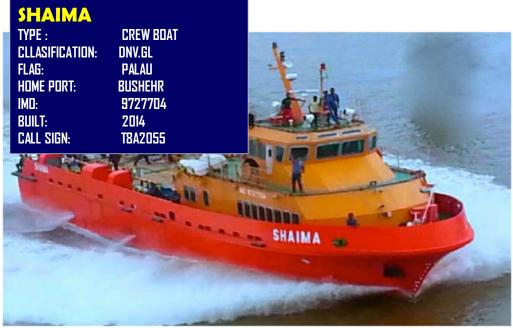

## PROFESSIONALISM IS NOT THE JOB YOU DO IT'S HOW YOU DO THE JOB

 MAIN PARTICULAR
 MAIN ENGINE FUNCTION

 Length Overall
 40.4 M
 MAX SPEED
 28 KNOT

 Breadth
 7.8 M
 ECONOMICAL SPEED
 25 KNOT

Depth 3.4 M Draft 1.3 M

Deck Area 130 M2 CABIN/BERTHS 4X2 BEDS + 1 CHARTERER ROOM PASSENGER SEAT 80 SEATING 80+8

**ACCOMODATION** 

MESS ROOM

TOILETS 3
TONNAGE HOSPITAL 1

GT 398 T NRT 82 T

ELECTRONICS

**TANK CAPACITY RADAR KODEN & GARMIN GPS** Fuel Oil Tank 100 M3 **SAMYOUNG** Fresh Water Tank 20 M3 AIS **SAMYOUNG LUB OIL** 0.5 M3 VHF R.T/DSC **SAMYOUNG** MF/HF **SAMYOUNG** 

**MACHINERY** 

Number of Main Engine 3 LIFE SAVING EQUIPMENT

Propulsion Main Engine+Gear box+Kurt Nozz LIFE RAFT 2X6 4x65 PERSONS

Make / Type CATERPILLAR / C32ACERT LIFE JACKET 113
Total BHP / Kw 3X1450@2300RPM LIFE BUOYS 8

Bow Thruster 1 x 52KW RESCUE BOAT 1X10 PERSONS

FIFI Pump 1x1300 M3/H

Diesel Generator 2X 96kw @ 1500rpm VOLVO Deck Crane 2 TON/6 M

FIFI 1300 M3/H -120M HEAD WINCH 1.66TONS HYDRAULIC SINGLE WIREDRUM AND WARPING HEAD